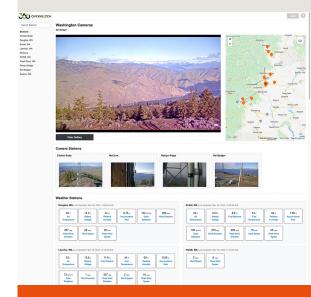

## Our complete solution

## **WILDFIRE PTZ CAMERA**

See at-a-glance the total environmental conditions impacting your grid operations.

- High-definition live stream pinpoints wildfires at distance of 20+ miles
- Full 360° pan 90° tilt and 40x optical zoom to precisely control your view
- Efficiently install on existing infrastructure, including distribution poles, transmission and communications towers

#### FTS360 PLATFORM

Secure organizational access to cloud-based tools provides single source of truth.

- Command and control PTZ camera images and video from anywhere
- $\bullet \qquad \text{Create intelligent and automatic alerts and actions within your network}$
- Optional value-add layers include Lightning and Air Quality Index