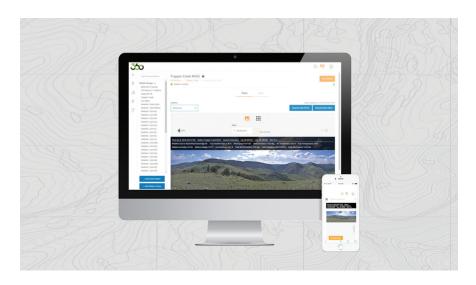

#### FTS360 PLATFORM

Secure organizational access to cloud-based tools provides single source of truth.

- Command and control PTZ camera images and video from anywhere
- $\bullet \qquad \text{Create intelligent and automatic alerts and actions within your network}$
- Optional value-add layers include Lightning and Air Quality Index