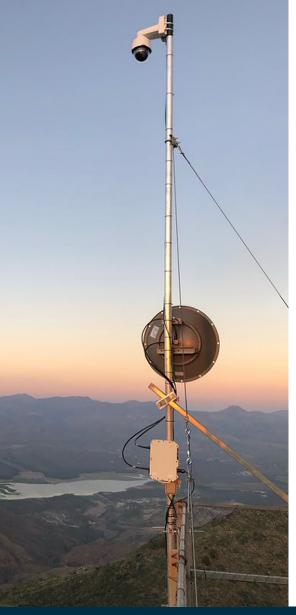

## **WILDFIRE PTZ CAMERA**

See at-a-glance the total environmental conditions impacting your grid operations.

- High-definition live stream pinpoints wildfires at distance of 20+ miles
- Full 360° pan 90° tilt and 40x optical zoom to precisely control your view
- Efficiently install on existing infrastructure, including distribution poles, transmission and communications towers